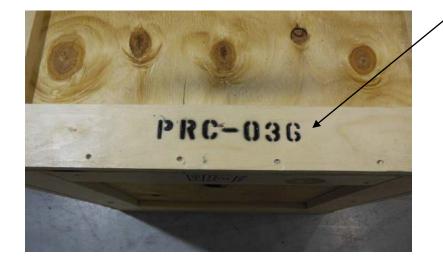

## **HOOD DETAILS:**

HOOD MARKED FOR REUSE

HOOD MARKED FOR PUMP TYPE(PRC-036 DRY PUMP)