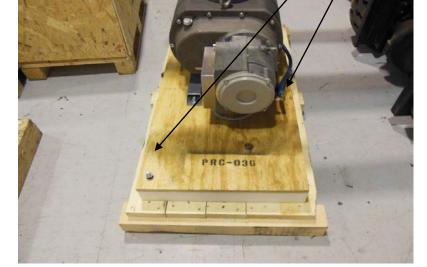

## **FEATURES:**

FLOATING DECK DESIGN(MINIMUM ¾ PLY)

VIBRATION ABSORBING MATERIAL (3IN THICK 3 PLACES)

TRIPLE BLOCKS UNDER(4X4 CONSTRUCTION)

FULLY ENCLOSED UNDER DECK(2X6 PLANKING)

ANCHORED FLOATING DECK(THROUGH BOLTS W/RUBBER)

THROUGH BOLTING (NO LAG BOLTS) 4 PLACES

CRATE LARGE P/N 1049985 SHOWN