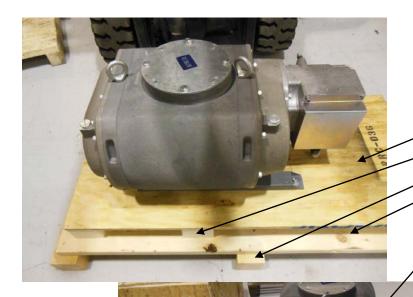

## **FEATURES:**

FLOATING DECK DESIGN(MINIMUM ¾ PLY)

VIBRATION ABSORBING MATERIAL (3IN THICK 3 PLACES)

TRIPLE BLOCKS UNDER(4X4 CONSTRUCTION)

FULLY ENCLOSED UNDER DECK(2X6 PLANKING)

ANCHORED FLOATING DECK(THROUGH BOLTS W/RUBBER)

THROUGH BOLTING (NO LAG BOLTS) 4 PLACES

CRATE LARGE P/N 1049985 SHOWN