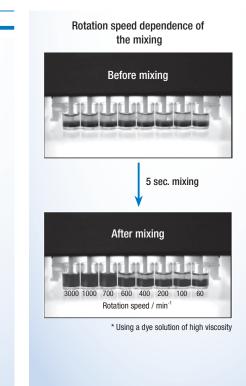

#### **Features**

Low volume mixing

Reduce sample consumption by mixing with 96 well microplate

- > Highly accuracy and precision mixing Rotation speed from 1 to 3000 min<sup>-1</sup>(1 min<sup>-1</sup> increment) with  $\pm$  1% precision.
- Low rotation speed mixing Available highly precise gentle mixing below 300 min<sup>-1</sup>
- High efficiency mixing Direct paddle mixing and high rotation speed enable high efficiency mixing.
- Multiple rotation speed setting simultaneously 12 Independent rotation speed setting in 1 microplate facilitates your optimum rotation setting search.