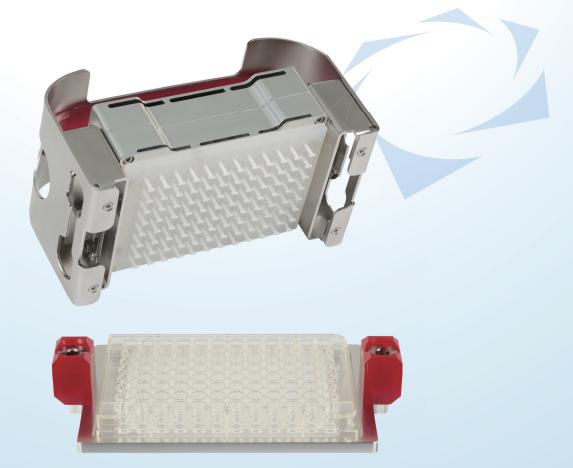

## Precise Microplate Paddle Mixer [MICROPADDLE IMP-096A]

Precise microplate paddle mixer "MICROPADDLE" enables direct mixing for 96 well microplate, features high precision and accuracy, wide rotation speed setting and independent rotation control for each column, promise your laboratory works more comfortable and efficiency.

#### **Features**

Low volume mixing

Reduce sample consumption by mixing with 96 well microplate

- > Highly accuracy and precision mixing Rotation speed from 1 to 3000 min<sup>-1</sup>(1 min<sup>-1</sup> increment) with  $\pm$  1% precision.
- Low rotation speed mixing Available highly precise gentle mixing below 300 min<sup>-1</sup>
- High efficiency mixing Direct paddle mixing and high rotation speed enable high efficiency mixing.
- Multiple rotation speed setting simultaneously 12 Independent rotation speed setting in 1 microplate facilitates your optimum rotation setting search.

#### **Applications**

- Microplate dissolution testing
- Cell base assay, ELISA
- Emulsifying
- > Parallel Artificial Membrane Permeation Assay